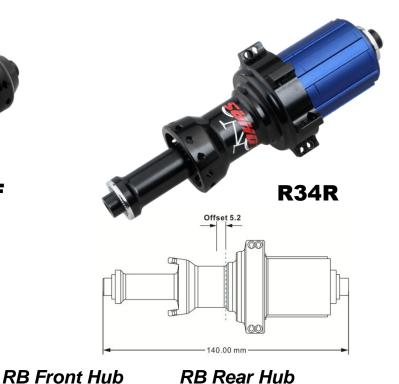

## **Road Bike Series**

Specification:

| opcomodion.              | <u>KB i folit flub</u> | RB Real Hab              |
|--------------------------|------------------------|--------------------------|
|                          |                        |                          |
| Axle Size (length)       | 108 mm                 | 140 mm                   |
| O.L.D.                   | 100 mm                 | 130 mm                   |
| Spoke Holes              | 16/18/20/24            | 20/24/28                 |
| Bearings                 | 2                      | 4                        |
| Spoke Gauge              | 14G - Straight Pull    | 14G - Straight Pull      |
| <b>Chain Line Offset</b> | 0 mm                   | 5.2 mm                   |
| Material                 | AL6061 (Body)          | AL6061 (Body)            |
|                          | AL7075 (Axle)          | AL7075 (Axle ; Cassette) |
| Brake Type               | C-Calip                | C-Calip                  |
| Anodizing                | Optional (Body)        | Optional (Body)          |
|                          |                        | Blue (Cassette)          |
| Weight                   | 72g ± 5%               | 193g ± 5%                |
| Freehub Body             |                        | 3 pawls                  |
|                          |                        |                          |