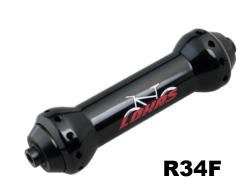

## **Road Bike Series**

Specification:

| opcomodion.              | <u>KB i folit flub</u> | RB Real Hab              |
|--------------------------|------------------------|--------------------------|
|                          |                        |                          |
| Axle Size (length)       | 108 mm                 | 140 mm                   |
| O.L.D.                   | 100 mm                 | 130 mm                   |
| Spoke Holes              | 16/18/20/24            | 20/24/28                 |
| Bearings                 | 2                      | 4                        |
| Spoke Gauge              | 14G - Straight Pull    | 14G - Straight Pull      |
| <b>Chain Line Offset</b> | 0 mm                   | 5.2 mm                   |
| Material                 | AL6061 (Body)          | AL6061 (Body)            |
|                          | AL7075 (Axle)          | AL7075 (Axle ; Cassette) |
| Brake Type               | C-Calip                | C-Calip                  |
| Anodizing                | Optional (Body)        | Optional (Body)          |
|                          |                        | Blue (Cassette)          |
| Weight                   | 72g ± 5%               | 193g ± 5%                |
| Freehub Body             |                        | 3 pawls                  |
|                          |                        |                          |