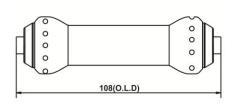

## **Road Bike Series**

Specification:

| opcomodion.              | <u>KB i folit flub</u> | RB Real Hab              |
|--------------------------|------------------------|--------------------------|
|                          |                        |                          |
| Axle Size (length)       | 108 mm                 | 140 mm                   |
| O.L.D.                   | 100 mm                 | 130 mm                   |
| Spoke Holes              | 16/18/20/24            | 20/24/28                 |
| Bearings                 | 2                      | 4                        |
| Spoke Gauge              | 14G - Straight Pull    | 14G - Straight Pull      |
| <b>Chain Line Offset</b> | 0 mm                   | 5.2 mm                   |
| Material                 | AL6061 (Body)          | AL6061 (Body)            |
|                          | AL7075 (Axle)          | AL7075 (Axle ; Cassette) |
| Brake Type               | C-Calip                | C-Calip                  |
| Anodizing                | Optional (Body)        | Optional (Body)          |
|                          |                        | Blue (Cassette)          |
| Weight                   | 72g ± 5%               | 193g ± 5%                |
| Freehub Body             |                        | 3 pawls                  |
|                          |                        |                          |